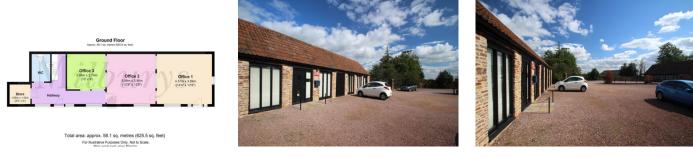

### Ground Floor

Approx. 58.1 sq. metres (625.5 sq. feet)

### Total area: approx. 58.1 sq. metres (625.5 sq. feet)

For Illustrative Purposes Only. Not to Scale. Plan produced using PlanUp.

### **Additional Photos**