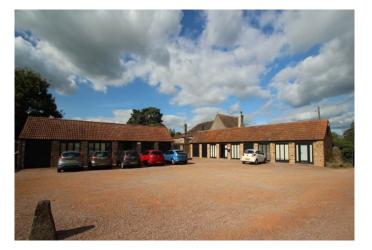

# Office 'To Let' £1,000 PCM Green Farm Business Park, Folly Road





## **KEY FEATURES**

## EPC - [[EPCImages.EERImage.CurrentAsLetter]] - DEPOSIT £0.00



### Situation

Local Authority & Council Tax

Council Tax Band -





## Contact & Viewing

T: 01454 417336 w: <u>www.milburys.co.uk</u>



### Ground Floor

Approx. 58.1 sq. metres (625.5 sq. feet)



### Total area: approx. 58.1 sq. metres (625.5 sq. feet)

For Illustrative Purposes Only. Not to Scale. Plan produced using PlanUp.

### **Additional Photos**



### **Important Notice**

Milburys Estate Agents Ltd, their clients and any joint agents give notice that they have not tested any apparatus, equipment, fixtures, fittings, heating systems, drains or services and so cannot verify they are in working order or fit for their purpose. Interested parties are advised to obtain verification from their surveyor or relevant contractor. Statements pertaining to tenure are also given in good