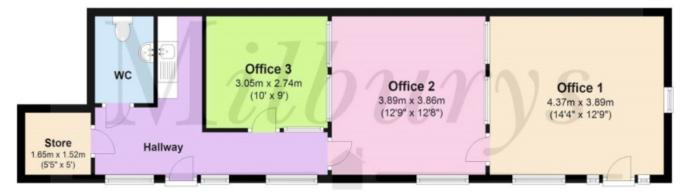

### Ground Floor

Approx. 58.1 sq. metres (625.5 sq. feet)

### Total area: approx. 58.1 sq. metres (625.5 sq. feet)

For Illustrative Purposes Only. Not to Scale. Plan produced using PlanUp.