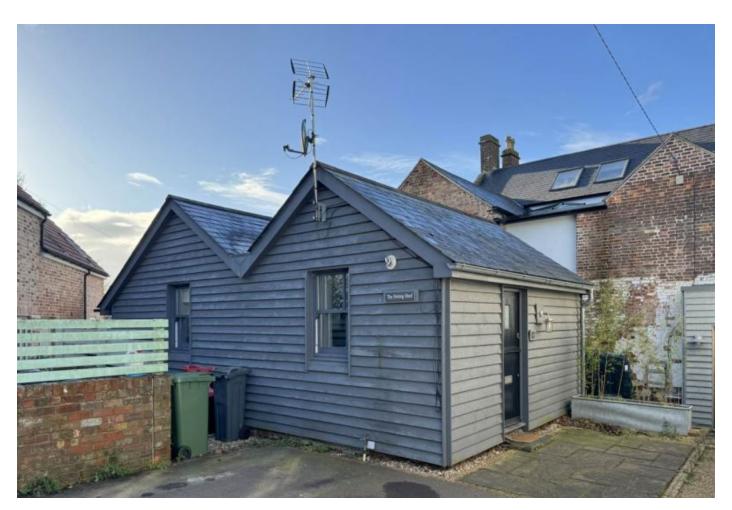

Barn 'To Let' £895 PCM

Walgaston Farm, Berkeley

KEY FEATURES

One Bedroom - Semi-Detached - High Specification - Rural Setting - Under Floor Heating - Enclosed
Courtyard Garden - Allocated Parking - Unfurnished.

## Description

This superior one bedroom single story dwelling forms part of a small complex of properties located in a former farmyard setting, ideal for a single person or couple looking for a home in the country. Situated on the edge of the popular market town of Berkeley the property is offered on an unfurnished basis which briefly comprises; kitchen/breakfast room, double bedroom, shower room and lounge. Further benefits to the property include double glazing, underfloor gas c/h and allocated parking for three cars. Would ideally suit a single person or couple, non smokers only. Available 31st January 2025 for six months to long term.