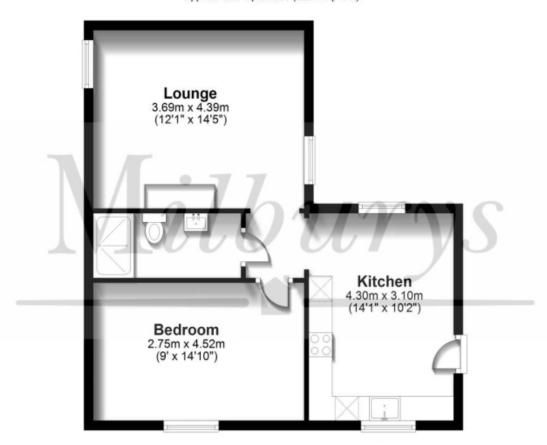

e A38, to the north of Bristol and to the south of Gloucester and Cheltenham. Berkeley Castle has been home to the Berkeley family for some 900 years, a popular and very interesting historical attraction. The town was also the home of Edward Jenner, pioneer of the smallpox vaccine. The Jenner Museum is a short walk from the High Street, past the brick cottage that Jenner gave to James Phipps, who as a boy was the first person to receive inoculation. A thriving small rural town, Berkeley has a variety of shops, a bank, building society, hotel, public houses and a primary school.



## Local Authority & Council Tax

StroudDistrictCouncil Council Tax Band - A



# Contact & Viewing

T: 01454 417336 w: <u>www.milburys.co.uk</u>



## **Ground Floor**

Approx. 48.8 sq. metres (525.0 sq. feet)



## Additional Photos







## Important Notice

Milburys Estate Agents Ltd, their clients and any joint agents give notice that they have not tested any apparatus, equipment, fixtures, fittings, heating systems, drains or services and so cannot verify they are in working order or fit for their purpose. Interested parties are advised to obtain verification from their surveyor or relevant contractor. Statements pertaining to tenure are also given in good faith and should be verified by your legal representative. Digital images may, on occasion, include the use of a wide-angle lens. Please ask if you have any queries about any of the images shown, prior to viewing. Where provided, floor plans are shown purely as an indication of layout. They are not scale drawings and should not be treated