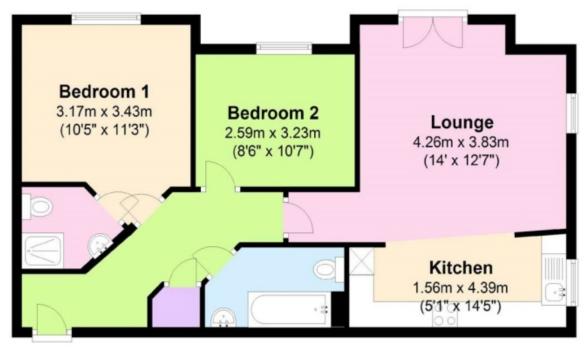

#### **Ground Floor** Approx. 61.3 sq. metres (660.3 sq. feet)

Bedroom 1
3.17m x 3.43m
(10'5" x 11'3")

Bedroom 2
2.59m x 3.23m
(8'6" x 10'7")

Lounge
4.26m x 3.83m
(14' x 12'7")

Kitchen
1.56m x 4.39m
(5'1" x 14'5")

Total area: approx. 61.3 sq. metres (660.3 sq. feet)

## **Ground Floor**

Approx. 61.3 sq. metres (660.3 sq. feet)

Total area: approx. 61.3 sq. metres (660.3 sq. feet)