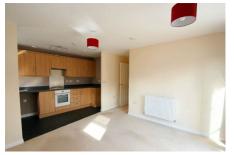

Flat / Apartment 'To Let'
£1,050 PCM
Normandy Drive, Yate









KEY FEATURES

EPC - B - DEPOSIT £1211.00

## Description



## Situation



## Local Authority & Council Tax

SouthGloucestershireCouncil Council Tax Band -



# Contact & Viewing

T: 01454 417336 w: <u>www.milburys.co.uk</u>

#### **Ground Floor** Approx. 61.3 sq. metres (660.3 sq. feet)

Bedroom 1
3.17m x 3.43m
(10'5" x 11'3")

Bedroom 2
2.59m x 3.23m
(8'6" x 10'7")

Lounge
4.26m x 3.83m
(14' x 12'7")

Kitchen
1.56m x 4.39m
(5'1" x 14'5")

Total area: approx. 61.3 sq. metres (660.3 sq. feet)

## **Ground Floor**

Approx. 61.3 sq. metres (660.3 sq. feet)



Total area: approx. 61.3 sq. metres (660.3 sq. feet)

#### **Additional Photos**

## Important Notice

Milburys Estate Agents Ltd, their clients and any joint agents give notice that they have not tested any apparatus, equipment, f