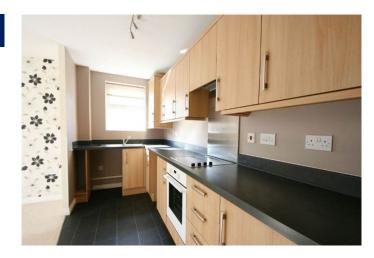

Flat / Apartment 'To Let'
£1,050 PCM
Normandy Drive, Yate









KEY FEATURES

EPC - B - DEPOSIT £1211.00

## Description



## Situation



## Local Authority & Council Tax

SouthGloucestershireCouncil Council Tax Band -



# Contact & Viewing

T: 01454 417336 w: <u>www.milburys.co.uk</u>

#### **Ground Floor** Approx. 61.3 sq. metres (660.3 sq. feet)

Bedroom 1
3.17m x 3.43m
(10'5" x 11'3")

Bedroom 2
2.59m x 3.23m
(8'6" x 10'7")

Lounge
4.26m x 3.83m
(14' x 12'7")

Kitchen
1.56m x 4.39m
(5'1" x 14'5")

Total area: approx. 61.3 sq. metres (660.3 sq. feet)

## **Ground Floor**

Approx. 61.3 sq. metres (660.3 sq. feet)



Total area: approx. 61.3 sq. metres (660.3 sq. feet)

#### **Additional Photos**

## Important Notice

Milburys Estate Agents Ltd, their clients and any joint agents give notice that they have not tested any apparatus, equipment, fixtures, fittings, heating systems, drains or services and so