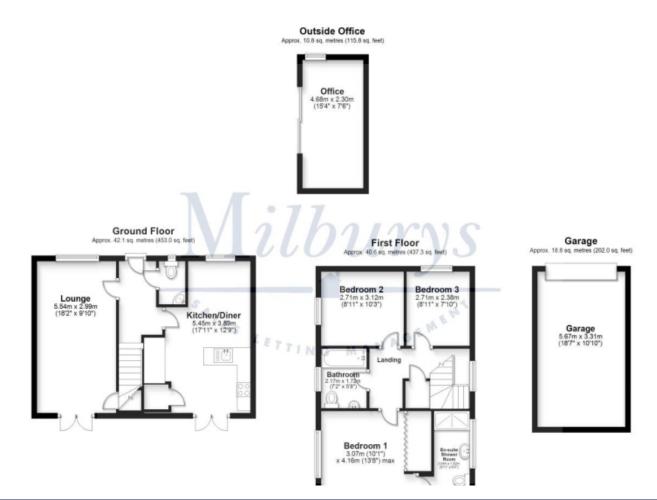

House 'To Let'
£1,895 PCM
Packer Way, Frenchay









KEY FEATURES

EPC - G - DEPOSIT £2186.00

## Description



## Situation



## Local Authority & Council Tax

Council Tax Band - E



# Contact & Viewing

T: 01454 417336 w: <u>www.milburys.co.uk</u>



#### Floorplan



### Additional Photos







### Important Notice

Milburys Estate Agents Ltd, their clients and any joint agents give notice that they have not tested any apparatus, equipment, fixtures, fittings, heating systems, drains or services and so cannot verify they are in working order or fit for their purpose. Interested parties are advised to obtain verification from their surveyor or relevant contractor. Statements pertaining to tenure are also given in good faith and should be verified by your legal representative. Digital images may, on occasion, include the use of a wide-angle lens. Please ask if you have any queries about any of the images shown, prior to viewing. Where provided, floor plans are shown purely as an indication of layout. They are not scale drawings and should not be treat