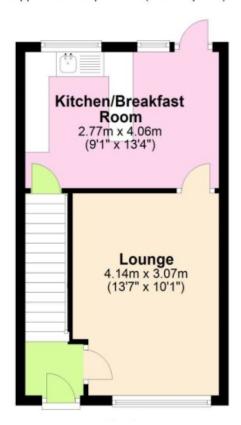

# Semi Detached House 'To Let' £1,295 PCM Longs Drive, Yate









**KEY FEATURES** 

EPC - [[EPCImages.EERImage.CurrentAsLetter]] - DEPOSIT £1494.00

# Description



# Situation



# Local Authority & Council Tax

SouthGloucestershireCouncil Council Tax Band - B



# Contact & Viewing

T: 01454 417336 w: <u>www.milburys.co.uk</u>



## **Ground Floor**

Approx. 28.5 sq. metres (306.4 sq. feet)



## First Floor

Approx. 28.7 sq. metres (309.4 sq. feet)



### Additional Photos







#### Important Notice

Milburys Estate Agents Ltd, their clients and any joint agents give notice that they have not tested any apparatus, equipment, fixtures, fittings, heating systems, drains or services and so cannot verify they are in working order or fit for their purpose. Interested parties are advised to obtain verification from their surveyor or relevant contractor. Statements pertaining to tenure are also given in good faith and should be verified by your legal representative. Digital images may, on occasion, include the use of a wide-angle lens. Please ask if you have any queries about any of the images shown, prior to viewing. Where provided, floor plans are shown purely as an indication o