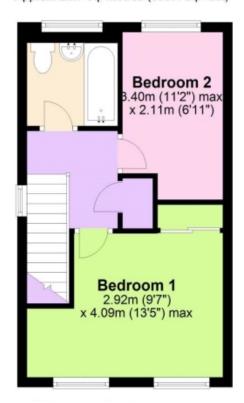

# Semi Detached House 'To Let' £1,295 PCM Longs Drive, Yate









**KEY FEATURES** 

EPC - [[EPCImages.EERImage.CurrentAsLetter]] - DEPOSIT £1494.00

# Description



# Situation



# Local Authority & Council Tax

SouthGloucestershireCouncil Council Tax Band - B



# Contact & Viewing

T: 01454 417336 w: <u>www.milburys.co.uk</u>



## **Ground Floor**

Approx. 28.5 sq. metres (306.4 sq. feet)



## First Floor

Approx. 28.7 sq. metres (309.4 sq. feet)



### Additional Photos







#### Important Notice

Milburys Estate Agents Ltd, their clients and any joint agents give notice that they have not tested any apparatus, equipment, fixtures, fittings, heating systems, drains or services and so cannot verify they are in working order or fit for their purpose. Interested parties are advised to obtain verification from their surveyor or relevant contractor. Statements pertaining to tenure are also given in good faith and should be verified by your legal representative. Digital images may, on occasion, include the use of a wide-angle lens. Please ask if you have any queries about any of the images shown, prior to viewing. Where provided, floor plans are shown purely as an indication of layout. They are not scale drawings and should not be trea