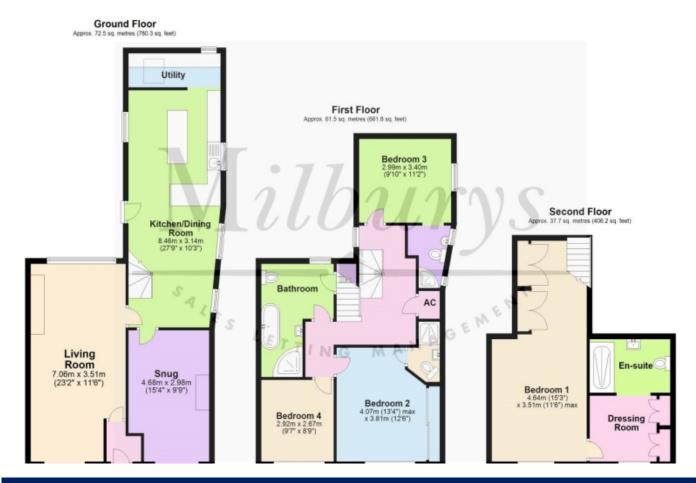

House 'To Let'
£1,900 PCM
Horse Street, Chipping Sodbury









**KEY FEATURES** 

**EPC - E - DEPOSIT £2192.00** 

# Description



# Situation



# Local Authority & Council Tax

SouthGloucestershireCouncil Council Tax Band - E



# Contact & Viewing

T: 01454 417336 w: <u>www.milburys.co.uk</u>



### Floorplan



### **Additional Photos**







### Important Notice

Milburys Estate Agents Ltd, their clients and any joint agents give notice that they have not tested any apparatus, equipment, fixtures, fittings, heating systems, drains or services and so cannot verify they are in working order or fit for their purpose. Interested parties are advised to obtain verification from their surveyor or relevant contractor. Statements pertaining to tenure are also given in good faith and should be verified by your legal representative. Digital images may, on occasion, include the use of a wide-angle lens. Please ask if you have any queries about any of the images shown, prior to viewing. Where provided, floor plans are shown purely as an indication of layout. They are not scale drawings and should not be t