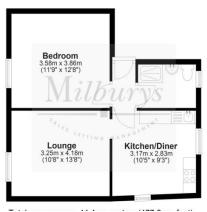

#### First Floor

Approx. 44.4 sq. metres (477.6 sq. feet)

**Additional Photos** 