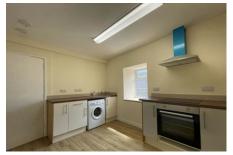

#### First Floor

Approx. 44.4 sq. metres (477.6 sq. feet)

**Additional Photos** 