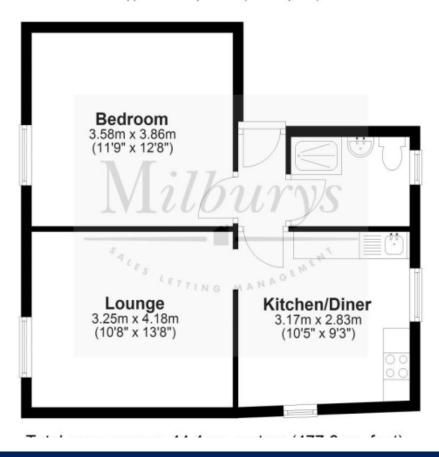

#### First Floor

Approx. 44.4 sq. metres (477.6 sq. feet)

**Additional Photos** 